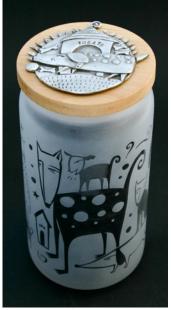

## Leandra Drumm Designs Etched Glassware

**GCP-074 Duos Couple** 

GCP-075 Duos Fish

**GBT-036 Sweet Dreams** Carafe and Glass

GBT-034 Cat Treat Jar

GBT-035 Doggie Treat Jar

GCP-076 Duos Birds

GCP-077 Duos Bébe Tasse Houses