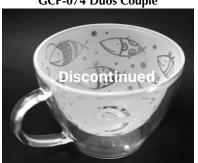

## Leandra Drumm Designs Etched Glassware

**GCP-074 Duos Couple** 

GCP-075 Duos Fish

**GBT-036 Sweet Dreams** Carafe and Glass

GBT-034 Cat Treat Jar

GBT-035 Doggie Treat Jar

GCP-076 Duos Birds

GCP-077 Duos Bébe Tasse Houses