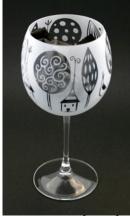

## Leandra Drumm Designs Etched Glassware

GCP-014 Burgunder Wine

GCP-069 Mermaid **Balloon Wine** 

GCP-071 Floral **Balloon Wine** 

GCP-079 Sugar Skull Balloon Wine

GCP-081 Enchanted **Woodland Balloon** 

GCP-022 Oval **Fern Wine** 