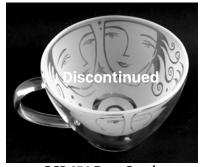

## Leandra Drumm Designs Etched Glassware

**GCP-074 Duos Couple** 

GCP-075 Duos Fish

**GBT-036 Sweet Dreams** Carafe and Glass

GBT-034 Cat Treat Jar

GBT-035 Doggie Treat Jar

GCP-076 Duos Birds

GCP-077 Duos Bébe Tasse Houses