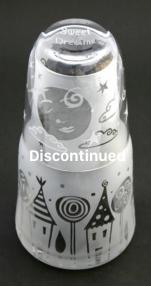

## Leandra Drumm Designs Etched Glassware

**GCP-074 Duos Couple** 

GCP-075 Duos Fish

**GBT-036 Sweet Dreams** Carafe and Glass

GBT-034 Cat Treat Jar

GBT-035 Doggie Treat Jar

GCP-076 Duos Birds

GCP-077 Duos Bébe Tasse Houses